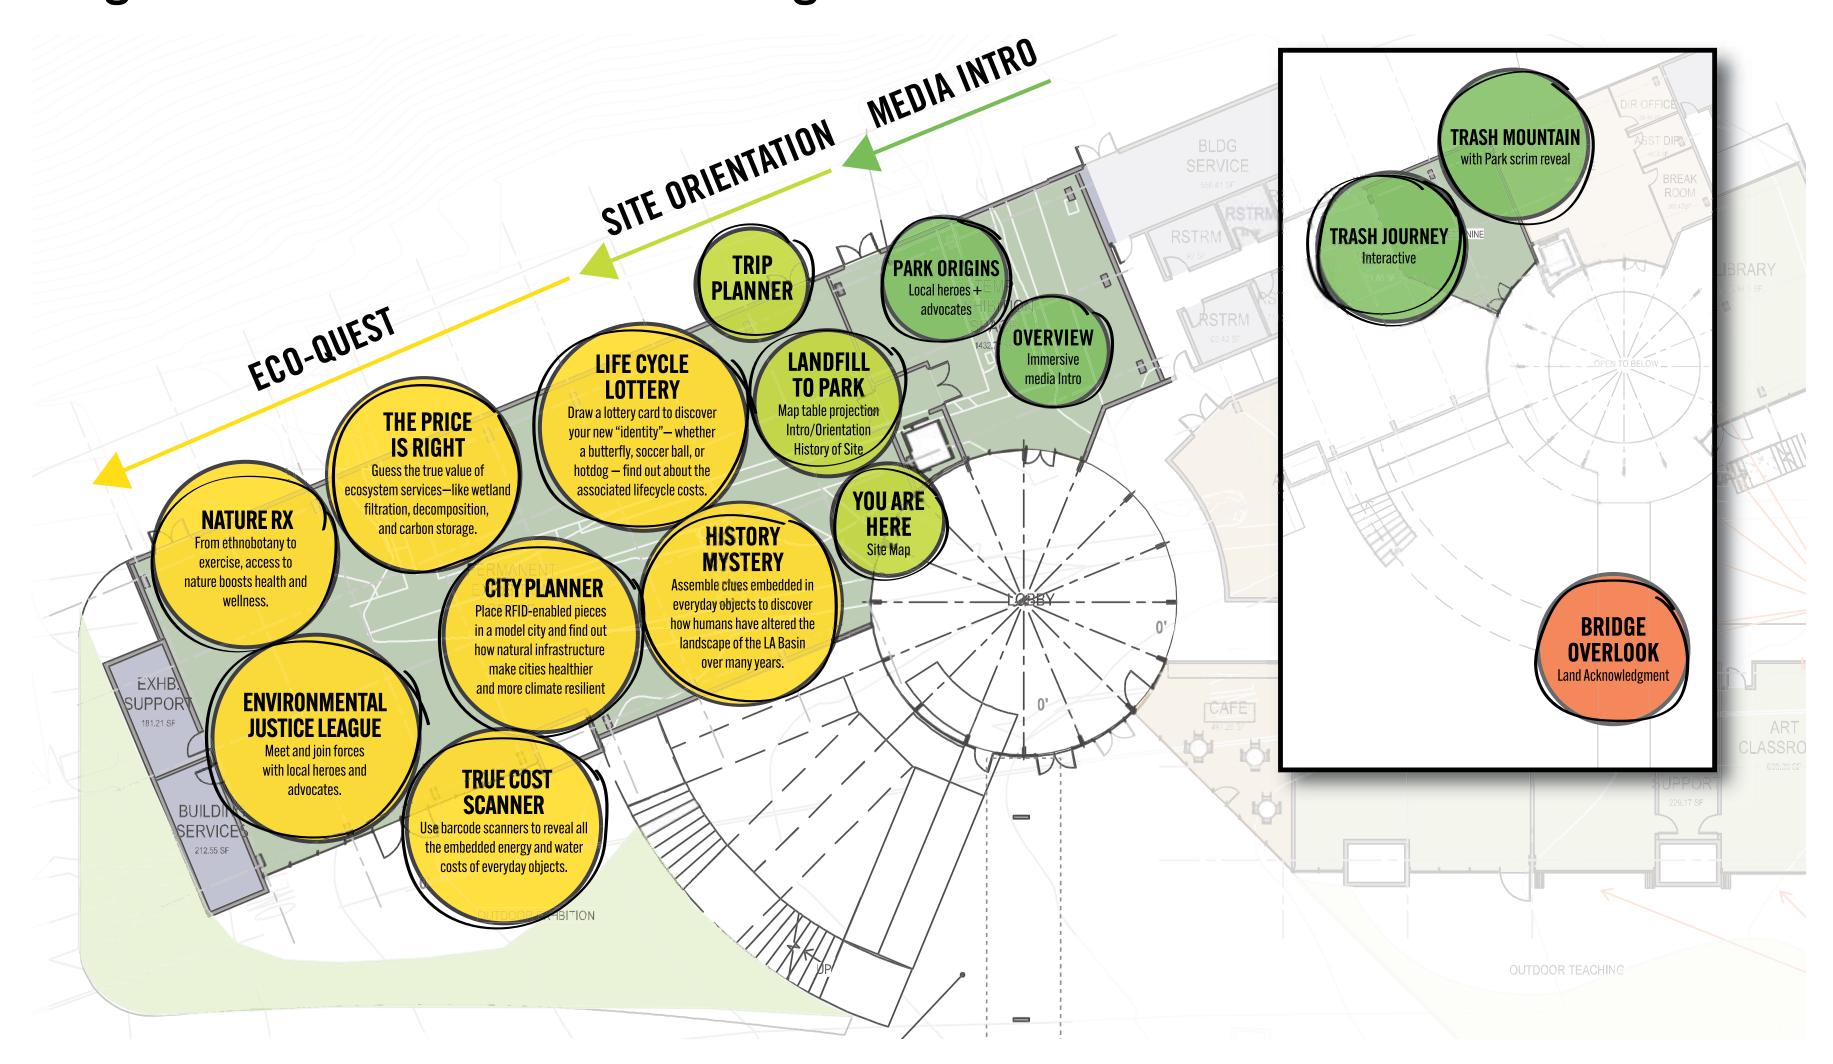

#### Inclusive Environmental Learning Center for All

Hands-On, Indoor/Outdoor Learning Experiences

The design reflects the unique history of this site – from native to settlements to current times, with the impacts of the landfill, the fight to close it down, and transformation into a beautiful regional park. The building itself will be a lesson in best practices in net zero operational and embodied carbon, healthy building design in its emphasis on indoor/outdoor connectivity, healthy, local and recycled materials, plus universal design for all.